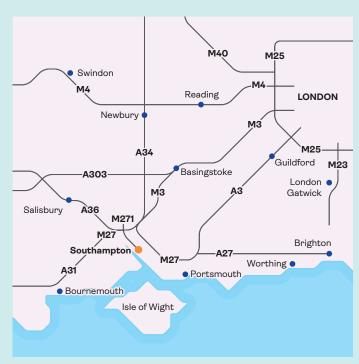

#### From Winchester, London and the North

Use the M3 (South) signposted Southampton, then the M27 West, signposted Southampton Docks, Bournemouth.

## From Portsmouth, Brighton, Guildford

Use the A3 or A27 to join the M27 West

#### From Bournemouth and the West

Follow the A31 to join the M3 (South) at Winchester.

#### From Bristol and Salisbury

Follow the A36 (South) to join the M27 East at Junction 2.