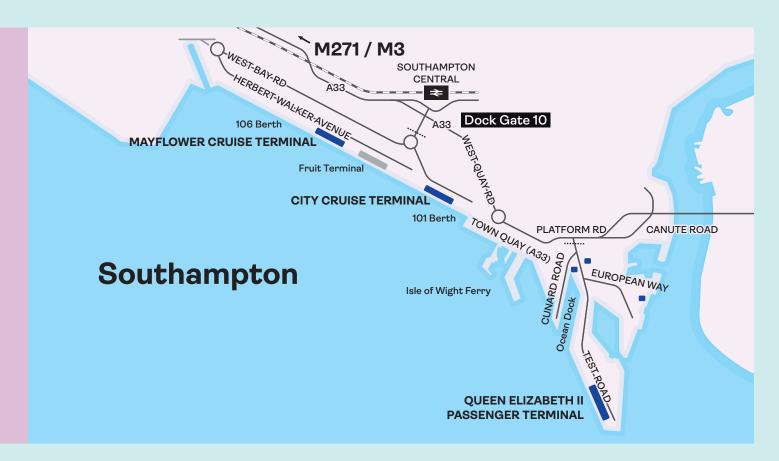

#### Directions to the cruise terminal

### Leave the M27 at junction 3 (signposted

Southampton Docks M271) and join the M271 spur until the end of the motorway (approx 2 miles).

At the roundabout follow the signs for the Waterfront for approx three miles and then follow the signpost for Dock Gates 10 and 4 which will appear on the right hand side.

Follow signs for Dock Gate 10.

Once inside the dock complex turn left to proceed to the City Cruise Terminal or turn right for the Mayflower Cruise.

Car parking is available opposite the terminals.